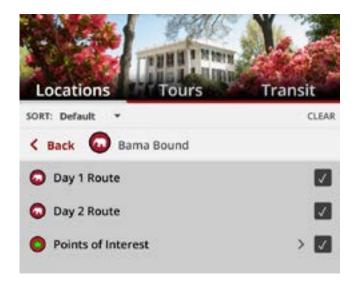

## Through the interactive campus map you can:

- turn on Bama Bound routes for Day 1 and 2 and locate specific points of interest for orientation (click the 3 lines at the top left of your phone screen after visiting the QR code above)
- pull up parking information
- search buildings and any location on campus
- get step by step instructions by clicking the Wayfinding button at the top of the map.