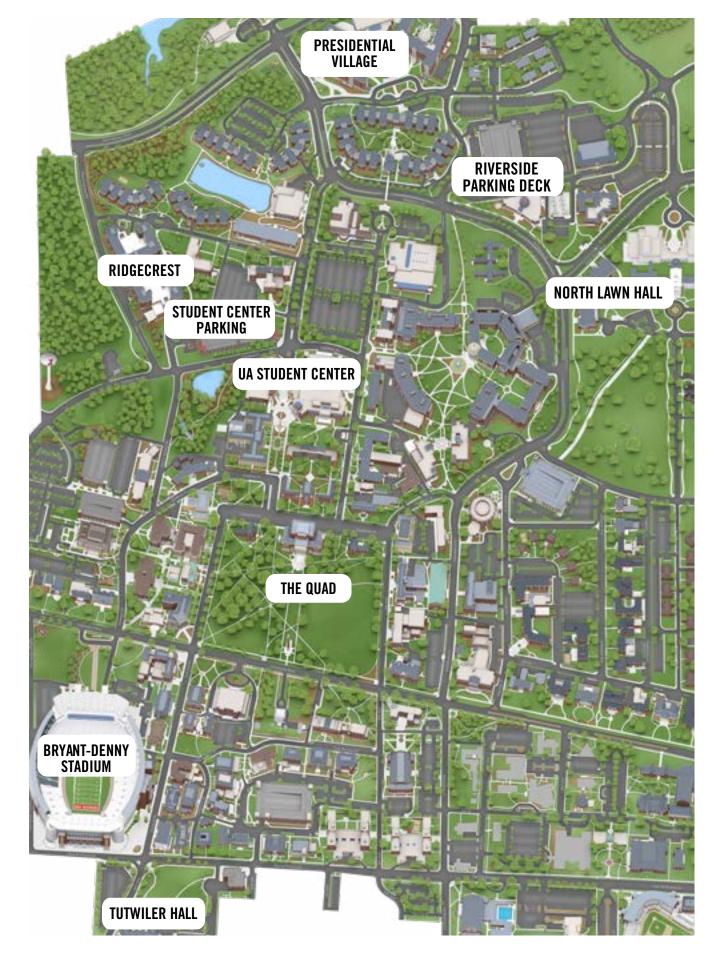

## Through the interactive campus map you can:

- turn on Bama Bound routes for Day 1 and 2 and locate specific points of interest for orientation (click the 3 lines at the top left of your phone screen after visiting the QR code above)
- pull up parking information
- search buildings and any location on campus
- get step by step instructions by clicking the Wayfinding button at the top of the map.

## TURN BY TURN DIRECTIONS TO CAMPUS PARKING DECKS

| IF YOU'RE                                                                    | WHERE TO PARK                 | PARKING DECK ADDRESS  |
|------------------------------------------------------------------------------|-------------------------------|-----------------------|
| Lodging in Ridgecrest South or<br>Ridgecrest West                            | Student Center Parking Deck   | 800 Campus Drive West |
| Attending Day 1 Parent and Student Orientation                               | Student Center Parking Deck   | 800 Campus Drive West |
| Attending Day 2 Student Orientation<br>(and the student is in their own car) | Student Center Parking Deck   | 800 Campus Drive West |
| Attending Day 2 Parent Orientation                                           | <b>Riverside Parking Deck</b> | 385 Kirkbride Lane    |